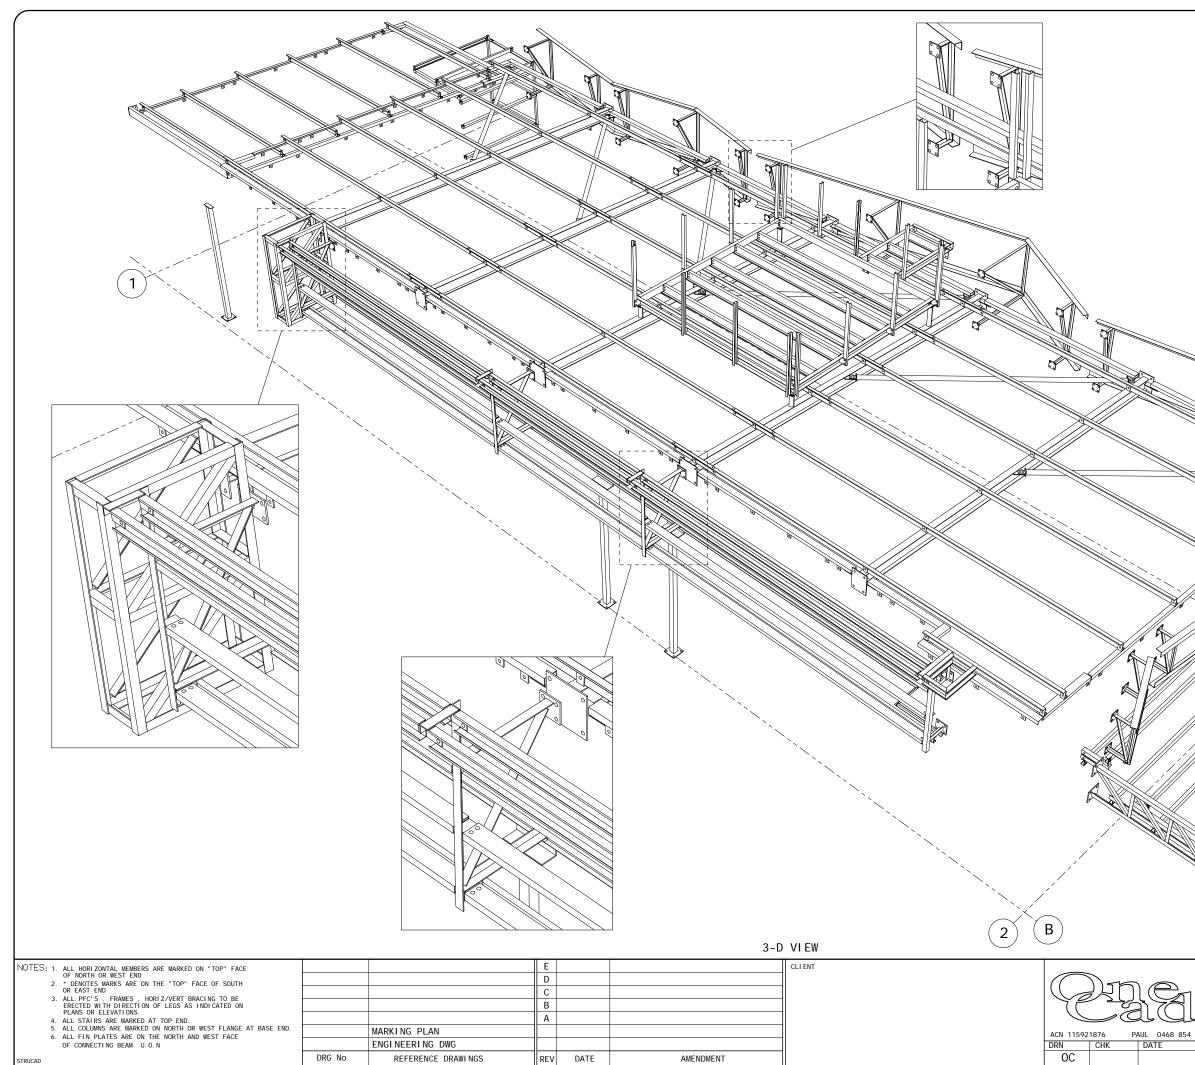

|         | $\sim$                                                                            |                                         |                                         |         |  |
|---------|-----------------------------------------------------------------------------------|-----------------------------------------|-----------------------------------------|---------|--|
|         |                                                                                   |                                         | ~                                       |         |  |
|         |                                                                                   |                                         |                                         |         |  |
|         |                                                                                   |                                         |                                         |         |  |
|         |                                                                                   |                                         |                                         |         |  |
|         |                                                                                   |                                         |                                         |         |  |
|         |                                                                                   | ~/                                      |                                         |         |  |
|         |                                                                                   | 60                                      |                                         |         |  |
|         |                                                                                   | R                                       |                                         |         |  |
|         |                                                                                   |                                         |                                         |         |  |
|         |                                                                                   | - K                                     |                                         |         |  |
|         | R R                                                                               | $\gg$                                   |                                         |         |  |
|         | 0                                                                                 | /                                       |                                         |         |  |
|         | 19                                                                                |                                         |                                         |         |  |
|         |                                                                                   | AL CONTRACTOR                           |                                         |         |  |
|         | l lo                                                                              | 5¶>>                                    |                                         |         |  |
|         |                                                                                   | a 🏿                                     |                                         |         |  |
|         |                                                                                   | N                                       |                                         |         |  |
|         |                                                                                   | Ø /                                     |                                         |         |  |
|         |                                                                                   | //                                      |                                         |         |  |
|         |                                                                                   | / //.                                   |                                         |         |  |
|         |                                                                                   |                                         |                                         |         |  |
|         | Ľ                                                                                 |                                         |                                         |         |  |
|         |                                                                                   |                                         | /                                       |         |  |
|         | $\rightarrow$                                                                     |                                         | /                                       |         |  |
| 5       | X //                                                                              |                                         | Se                                      |         |  |
|         | $\mathbb{N}$                                                                      |                                         |                                         |         |  |
|         | - Land                                                                            |                                         |                                         |         |  |
| Ì       |                                                                                   |                                         |                                         |         |  |
| 1       |                                                                                   |                                         |                                         |         |  |
|         |                                                                                   |                                         |                                         |         |  |
|         |                                                                                   |                                         |                                         |         |  |
|         |                                                                                   |                                         |                                         |         |  |
|         |                                                                                   |                                         |                                         |         |  |
|         |                                                                                   | 7                                       |                                         |         |  |
|         |                                                                                   | ø<br>\ /                                |                                         |         |  |
|         |                                                                                   | $\mathbb{N}$                            |                                         |         |  |
|         |                                                                                   |                                         |                                         |         |  |
|         | ALLE .                                                                            | SV/                                     |                                         |         |  |
| «.    , |                                                                                   | //                                      |                                         |         |  |
| 11      | ///</td <td>// //</td> <td>// /// /// ////////////////////////////</td> <td></td> | // //                                   | // /// /// //////////////////////////// |         |  |
| / R     |                                                                                   |                                         | :' <i>           </i>                   |         |  |
|         | <b>7/K_^</b> _                                                                    |                                         | ·/////////////////////////////////////  |         |  |
| []      |                                                                                   | \$\]//                                  |                                         |         |  |
|         |                                                                                   | S/L                                     |                                         |         |  |
| //      |                                                                                   |                                         |                                         |         |  |
|         | " '                                                                               |                                         |                                         |         |  |
| // .    | i /// _/                                                                          | //                                      |                                         |         |  |
|         | // ///                                                                            | 1.                                      | ( A )                                   |         |  |
| i///    |                                                                                   |                                         |                                         |         |  |
|         | //                                                                                |                                         |                                         |         |  |
|         | 11.                                                                               | /////////////////////////////////////// | 7                                       |         |  |
| //      |                                                                                   | /M                                      |                                         |         |  |
|         | /////                                                                             |                                         |                                         |         |  |
| //      | // // //                                                                          | /                                       |                                         |         |  |
| S///    |                                                                                   |                                         |                                         |         |  |
| AN.     | 11                                                                                |                                         |                                         |         |  |
| AA/     | 1                                                                                 |                                         |                                         |         |  |
| Ś       |                                                                                   |                                         |                                         |         |  |
|         |                                                                                   |                                         |                                         |         |  |
|         |                                                                                   |                                         |                                         |         |  |
|         |                                                                                   |                                         |                                         |         |  |
|         |                                                                                   |                                         |                                         |         |  |
|         |                                                                                   |                                         |                                         |         |  |
|         |                                                                                   |                                         | PROJECT                                 |         |  |
|         | $\sim$                                                                            | $\rightarrow$                           | 7-ELEVEN SERVICE STATION                |         |  |
| .tđ     |                                                                                   |                                         | RETAIL STORE                            |         |  |
| ¶ ¶     | L XV                                                                              | X                                       | 270 BUTLER BLVD BUTLER                  |         |  |
| Ptv Ltd | CONCTE                                                                            |                                         |                                         | JOB NO. |  |
| 831     | CONSTR                                                                            |                                         |                                         |         |  |
|         | SCALE                                                                             | SHEET                                   | DRG NO.                                 | REV     |  |
|         | NTS                                                                               | A1                                      | -                                       |         |  |
|         |                                                                                   |                                         |                                         |         |  |